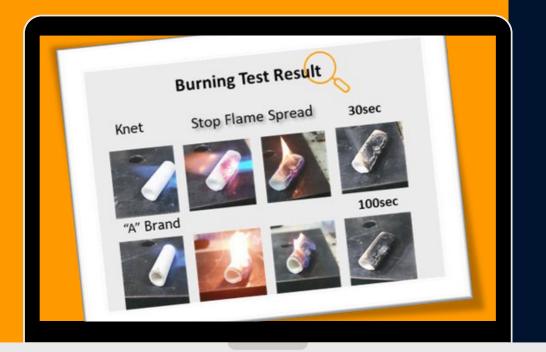

## Fire Retardant Product

Fire retardant coatings are often required to protect a wide range of both flammable and nonflammable products from fire. Since the initial phase of a fire typically occurs on the surface through ignition, it is crucial to focus on surface protection.

Knet uses fire retardant materials to comply with IEC 60332-1 Flame Propagation Tests, IEC 60754 Fume and Gas Emission Tests, and UL 2024 Cable Routing Assemblies and Communications Raceway standards.

LSZH microducts are designed with low-friction performance, making them ideal for fiber blowing. Each microduct is encased in a sheath of LSZH material, providing excellent fire performance. These lightweight, metal-free, and flexible LSZH microducts are intended for indoor installation.