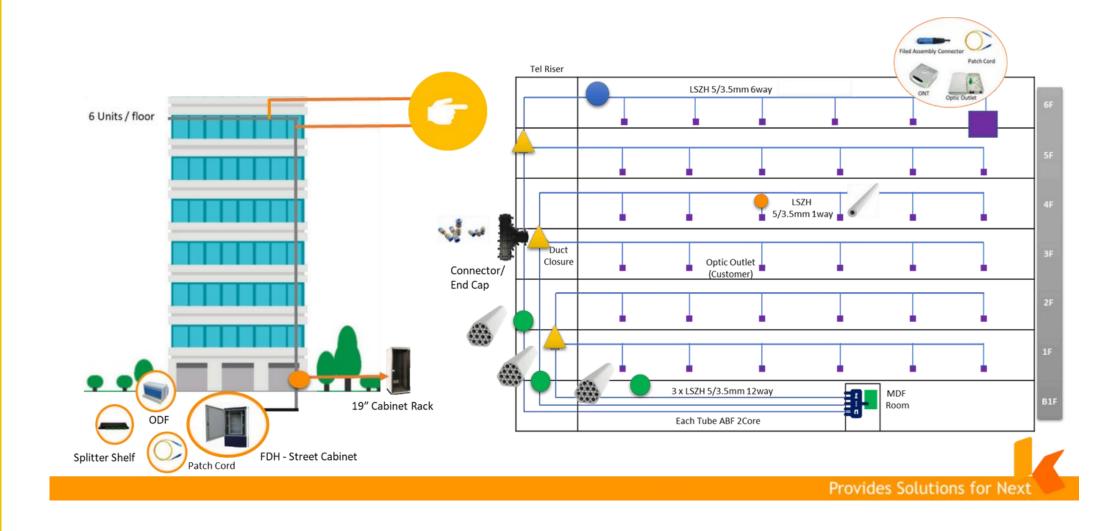

# Indoor Application

MDU and high-rise buildings often offer the highest subscriber density and can be very rewarding projects, but they also present unique challenges.

Once the building is complete, it can be difficult or impossible to re-access the infrastructure. By preinstalling microducts to each unit, fiber drops can be blown in by a single installer as customers subscribe to the service, saving on the majority of material costs, such as fiber drops, until a customer takes service.

Knet is offering LSZH/Riser Rated Microduct designed for indoor applications.

LSZH microducts are designed with low-friction performance, making them ideal for fiber blowing. Each microduct is encased in a sheath of LSZH material, providing excellent fire performance. These lightweight, metal-free, and flexible LSZH microducts are intended for indoor installation.

- Indoor use with flame retardant properties
- Low smoke emissions
- Contains no Halogens.
- Low friction internal coating for maximum fiber blowing distance

Riser Rated 8.5/6mm 2 Core Drop cable factory pre-installed